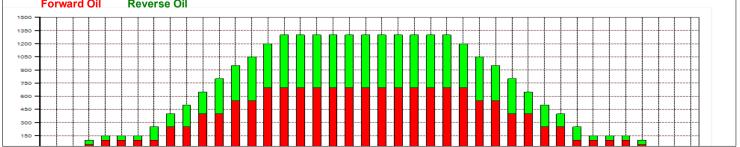

| Item                    | 3L-7L:18L-18R        | 8L-12L:18L-18R      | 13L-17L:18L-18R     | 18L-18R:17R-13R      | 18L-18R:12R-8R      | 18L-18R:7R-3R        |  |  |  |
|-------------------------|----------------------|---------------------|---------------------|----------------------|---------------------|----------------------|--|--|--|
| Description             | Outside Track:Middle | Middle Track:Middle | Inside Track:Middle | MIddle: Inside Track | Middle:Middle Track | Middle:Outside Track |  |  |  |
| Track Zone Ratio        | 8.13                 | 1.97                | 1.06                | 1.06                 | 1.97                | 8.13                 |  |  |  |
| Forward Oil Reverse Oil |                      |                     |                     |                      |                     |                      |  |  |  |
| 1350                    |                      |                     |                     |                      |                     |                      |  |  |  |