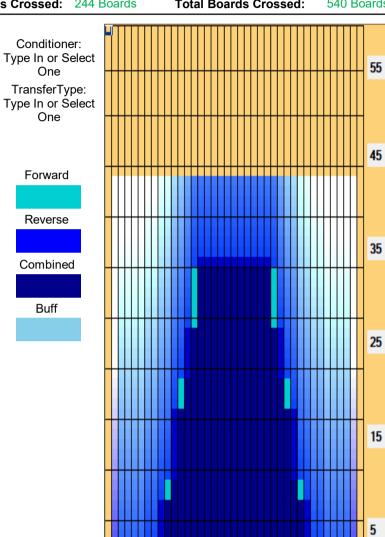

## 2024.4 ~ 2024.6

Oil Pattern Distance: 44 Feet 44 Feet Oil Per Board: 50 uL Reverse Brush Drop: **Forward Oil Total:** 14.8 mL **Reverse Oil Total:** 12.2 mL **Volume Oil Total:** 27 mL Forward Boards Crossed: 296 Boards Reverse Boards Crossed: 244 Boards **Total Boards Crossed:** 540 Boards

|   | Start      | Stop  | Loads  | Speed    | Crossed      | Start         | End      | Feet         | T.Oil      |
|---|------------|-------|--------|----------|--------------|---------------|----------|--------------|------------|
| 1 | 3L         | 3R    | 1      | 10       | 35           | 0.0           | 0.0      | 0.0          | 1750       |
| 2 | 4L         | 4R    | 1      | 10       | 33           | 0.0           | 1.4      | 1.4          | 1650       |
| 3 | 8L         | 8R    | 3      | 14       | 75           | 1.4           | 7.3      | 5.9          | 3750       |
| 4 | 10L        | 10R   | 3      | 18       | 63           | 7.3           | 14.9     | 7.6          | 3150       |
| 5 | 12L        | 12R   | 3      | 22       | 51           | 14.9          | 24.2     | 9.3          | 2550       |
| 6 | 14L        | 14R   | 3      | 26       | 39           | 24.2          | 35.2     | 11.0         | 1950       |
| 7 | 2L         | 2R    | 0      | 30       | 0            | 35.2          | 44.0     | 8.8          | 0          |
|   |            |       |        |          |              |               |          |              |            |
|   | ( b b      | Forw  | ard Pr | overce / | More         |               |          |              |            |
|   | <b>←→→</b> | Forwa | ard Re | everse   | More         |               |          |              |            |
|   | Start      | Forwa |        |          | More Crossed | Start         | End      | Feet         | T.Oil      |
| 1 |            |       |        |          |              | Start<br>44.0 | End 36.0 | Feet<br>-8.0 | T.Oil<br>0 |

| Z | Start | Stop | Loads | Speed | Crossed |      | End  | Feet | T.Oil |
|---|-------|------|-------|-------|---------|------|------|------|-------|
| 1 | 2L    | 2R   | 0     | 30    | 0       | 44.0 | 36.0 | -8.0 | 0     |
| 2 | 15L   | 15R  | 2     | 26    | 22      | 36.0 | 28.7 | -7.3 | 1100  |
| 3 | 13L   | 13R  | 2     | 26    | 30      | 28.7 | 21.4 | -7.3 | 1500  |
| 4 | 11L   | 11R  | 3     | 22    | 57      | 21.4 | 12.1 | -9.3 | 2850  |
| 5 | 9L    | 9R   | 2     | 18    | 46      | 12.1 | 7.0  | -5.1 | 2300  |
| 3 | 7L    | 7R   | 2     | 14    | 54      | 7.0  | 3.1  | -3.9 | 2700  |
| 7 | 3L    | 3R   | 1     | 10    | 35      | 3.1  | 1.7  | -1.4 | 1750  |
| 3 | 2L    | 2R   | 0     | 10    | 0       | 1.7  | 0.0  | -1.7 | 0     |
|   |       |      |       |       |         |      |      |      |       |