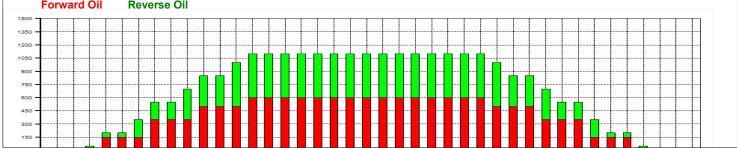

| Item                    | 3L-7L:18L-18R        | 8L-12L:18L-18R      | 13L-17L:18L-18R     | 18L-18R:17R-13R      | 18L-18R:12R-8R      | 18L-18R:7R-3R        |  |  |  |  |  |
|-------------------------|----------------------|---------------------|---------------------|----------------------|---------------------|----------------------|--|--|--|--|--|
| Description             | Outside Track:Middle | Middle Track:Middle | Inside Track:Middle | MIddle: Inside Track | Middle:Middle Track | Middle:Outside Track |  |  |  |  |  |
| Track Zone Ratio        | 4.07                 | 1.39                | 1                   | 1                    | 1.39                | 4.07                 |  |  |  |  |  |
| Forward Oil Reverse Oil |                      |                     |                     |                      |                     |                      |  |  |  |  |  |
| 1350                    |                      |                     |                     |                      |                     | <del></del>          |  |  |  |  |  |