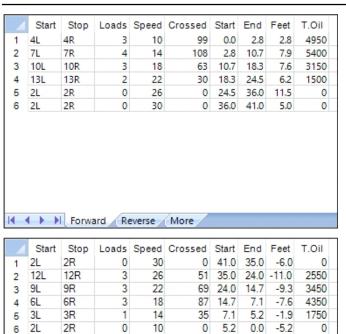

## 2024年1月コンディション(3月31日まで)

Oil Pattern Distance: 41 Feet 41 Feet Oil Per Board: 50 uL Reverse Brush Drop: Forward Oil Total: 15 mL **Reverse Oil Total:** 12.1 mL **Volume Oil Total:** 27.1 mL Forward Boards Crossed: 300 Boards **Reverse Boards Crossed:** 242 Boards **Total Boards Crossed:** 542 Boards