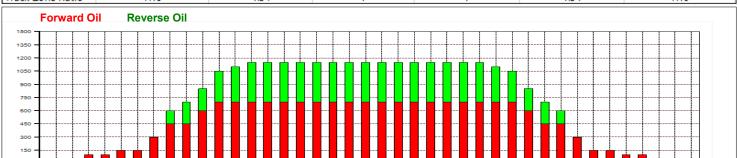

## 2023.1~デイリーコンディション

Oil Pattern Distance: 43 Feet **Reverse Brush Drop:** 43 Feet Oil Per Board: 50 uL **Forward Oil Total:** 17.9 mL **Reverse Oil Total:** 9.55 mL **Volume Oil Total:** 27.45 mL Forward Boards Crossed: 358 Boards **Reverse Boards Crossed:** 191 Boards **Total Boards Crossed:** 549 Boards