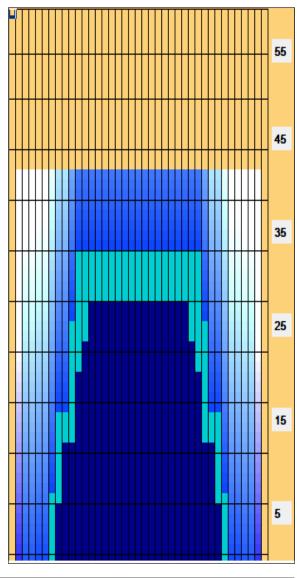

## 2023.1~デイリーコンディション

Oil Pattern Distance: 43 Feet **Reverse Brush Drop:** 43 Feet Oil Per Board: 50 uL **Forward Oil Total:** 17.9 mL **Reverse Oil Total:** 9.55 mL **Volume Oil Total:** 27.45 mL Forward Boards Crossed: 358 Boards **Reverse Boards Crossed:** 191 Boards **Total Boards Crossed:** 549 Boards